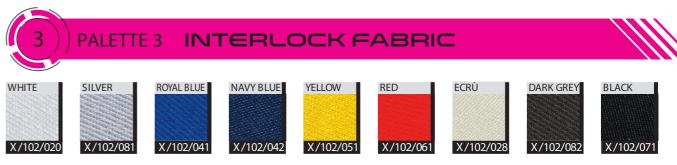

## PALETTE 1

CREATE YOUR SPECIAL IA01857 FIA HOMOLOGATE CYAN AREA: **GREY AREA** CHOOSE THE COLOUR FROM PALETTE 2 **PINK AREA:** YELLOW AREA: CHOOSE THE COLOUR FROM HOOSE THE COLOUR FROM PALETTE 4 PALETTE 3 OMP