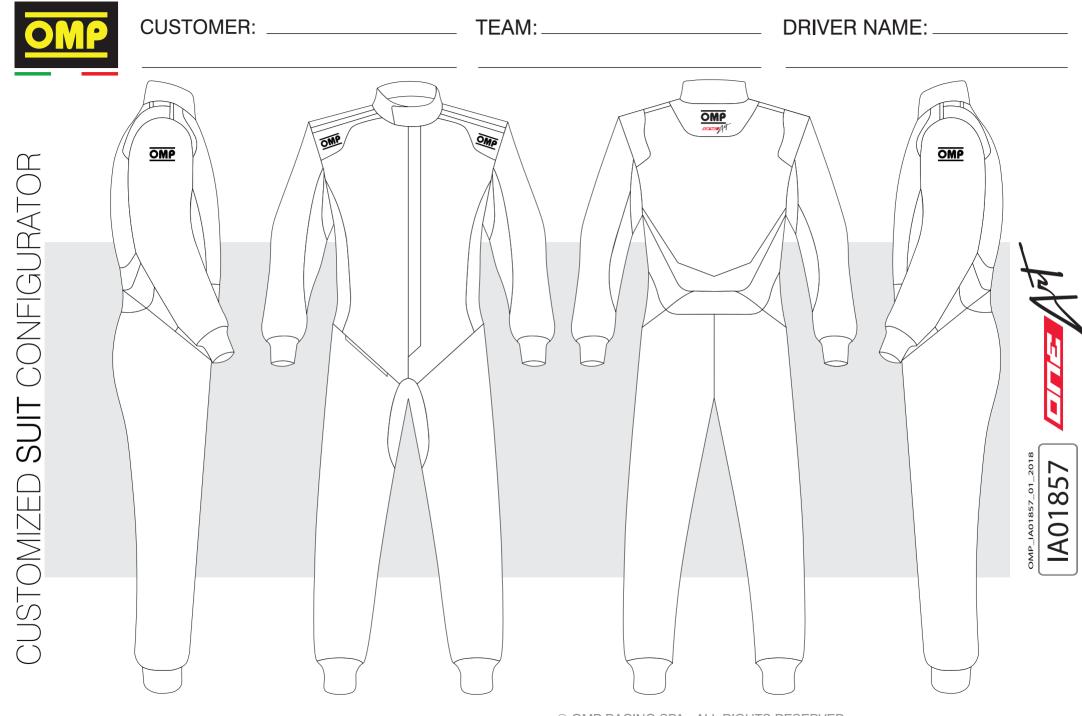

This model of suit can be customized through the use of images, For the best result, please follow scrupulously the following instructions. photos and color blendings. This peculiar feature is possible thanks 1) All logos must be forwarded in vectorial format (.ai/.eps/.cdr/.pdf); to our proprietary technology "OMP Printart". also the texts, if present, must be included in the file and converted The customizable area is shown in grey in the picture. in curves.