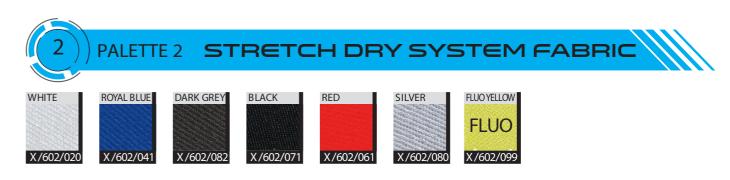

## PALETTE 1

CREATE YOUR SPECIAL IA01857 FIA HOMOLOGATE CYAN AREA: **GREY AREA** CHOOSE THE COLOUR FROM PALETTE 2 **PINK AREA:** YELLOW AREA: CHOOSE THE COLOUR FROM HOOSE THE COLOUR FROM PALETTE 4 PALETTE 3 OMP