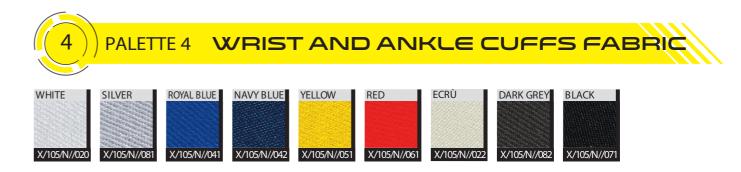

## PALETTE 1

CREATE YOUR SPECIAL IA01857 FIA HOMOLOGATE CYAN AREA: **GREY AREA** CHOOSE THE COLOUR FROM PALETTE 2 **PINK AREA:** YELLOW AREA: CHOOSE THE COLOUR FROM HOOSE THE COLOUR FROM PALETTE 4 PALETTE 3 OMP