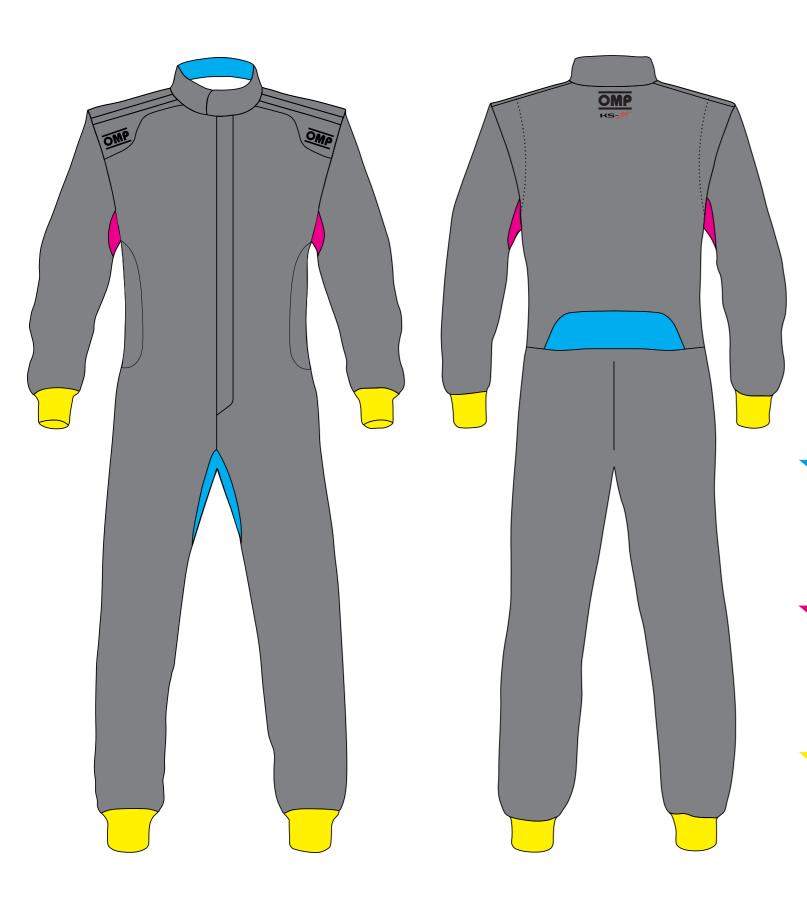

## **GREY AREA**

## **PRINTABLE AREA**

This model of suit can be customized through the use of images, photos and color blendings. This peculiar feature is possible thanks to our proprietary technology "OMP Printart".

The customizable area is shown in grey in the picture.