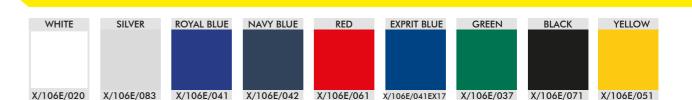

## WHITE ROYAL BLUE NAVY BLUE EXPRIT BLUE VIOLET BLACK RED GREEN CYAN EXPRIT ORANGE OF THE CYAN EXP

YELLOW AREA WRIST AND ANKLE CUFFS FABRIC

© OMP RACING SPA - ALL RIGHTS RESERVED

DATE: \_\_\_\_\_ REV. \_\_\_\_